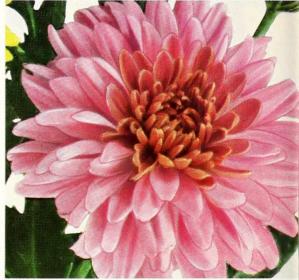

#### Betty

An old and ever popular favorite originating here. One of the first Star Mums. Rich delicate salmon-pink, shading deeper in the center. Large, firm petaled, full and lasting. Wonderful in midseason. Very tall and hardy.